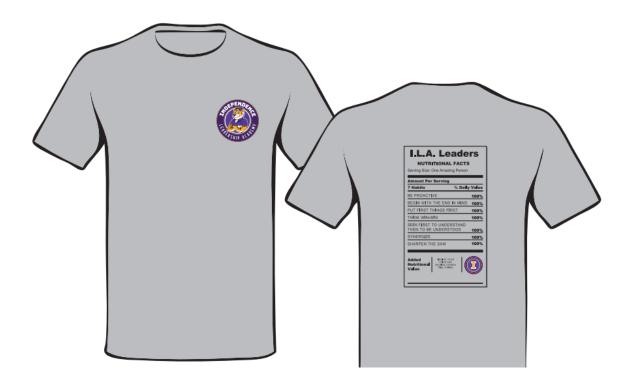

## Independence Leadership Academy 2022-2023 Spirit Shirts

Spirit Shirts may be worn on Friday's with uniform pants/shorts/skirts.

All Spirit Shirt will be ordered in GREY with our NEW I.L.A. LOGO on pocket and our 7 Habits LEADERS Ingredient List. Purchase school <u>Approved</u> sweatshirts.

## 7 Habits ILA Leader T-Shirt